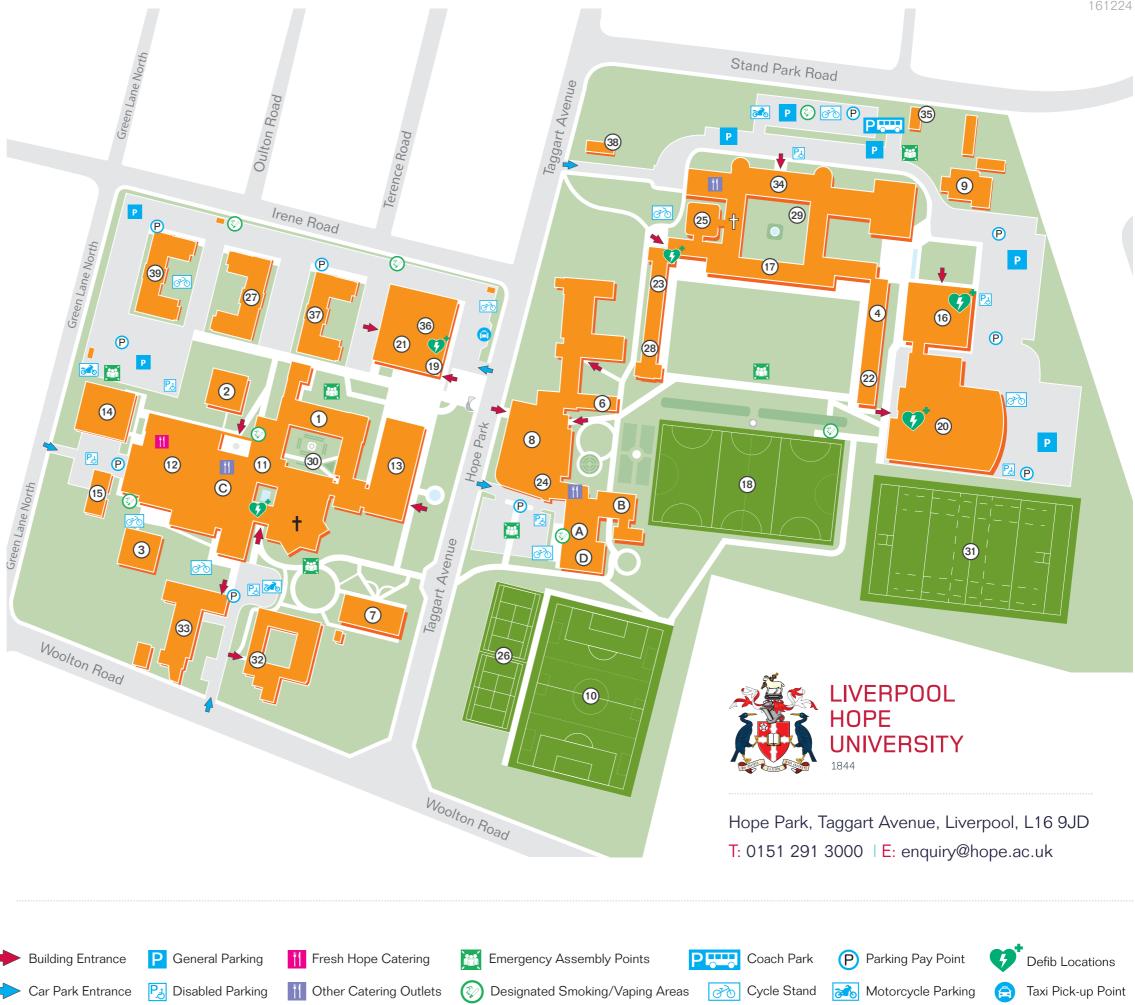

## Hope Park Campus Liverpool Hope University

| EDEN Conference and Event Suite          |      |
|------------------------------------------|------|
| EDEN Lounge                              |      |
| EDEN Suite                               |      |
| Our Place                                |      |
| Rosemary Guest Dining Room               |      |
| Alexander Jones Building (AJB)           | . 1  |
| Angela Hall                              | . 2  |
| Austin Hall                              | 3    |
| Catherine Booth Hall                     | -    |
| Chapel (Hope Park)                       | . †  |
| Chaplaincy                               | 6    |
| Conference Centre                        | 7    |
| EDEN (Education and Enterprise) Building | . 8  |
| Estates                                  | 9    |
| Football Pitch (3G)                      | 10   |
| Frances Mary Lescher Building (FML)      | 11   |
| Fresh Hope Food Court                    | 12   |
| Gateway Building                         | 13   |
| Geography & Environmental Sciences (GES) | 14   |
| Green Lane Annexe (GLA)                  |      |
| Health Sciences Building                 |      |
| Hilda Constance Allen Building (HCA)     |      |
| Hockey Pitch                             |      |
| Hope Park Lodge                          |      |
| Hope Park Sports                         |      |
| i3 Building                              |      |
| Josephine Bhakita Hall                   |      |
| Kitty Wilkinson Hall                     |      |
| Liverpool Hope Business School (LHBS)    |      |
| Markland                                 |      |
| Netball and Tennis Courts                | -    |
| Newman Hall                              |      |
| Oscar Romero Hall                        |      |
| Quad (Sheppard-Worlock Library)          |      |
| Rose Garden                              |      |
| Rugby Pitch                              |      |
| Social Sciences A                        |      |
| Social Sciences B                        |      |
| Senate Room (and Trinity Chapel)         |      |
| Sheppard-Worlock Library (SWL)           |      |
| Stand Park Lodge                         |      |
| Students' Union                          |      |
| Teresa Hall                              |      |
| Taggart Lodge                            |      |
| Wesley Hall                              |      |
|                                          | . 29 |