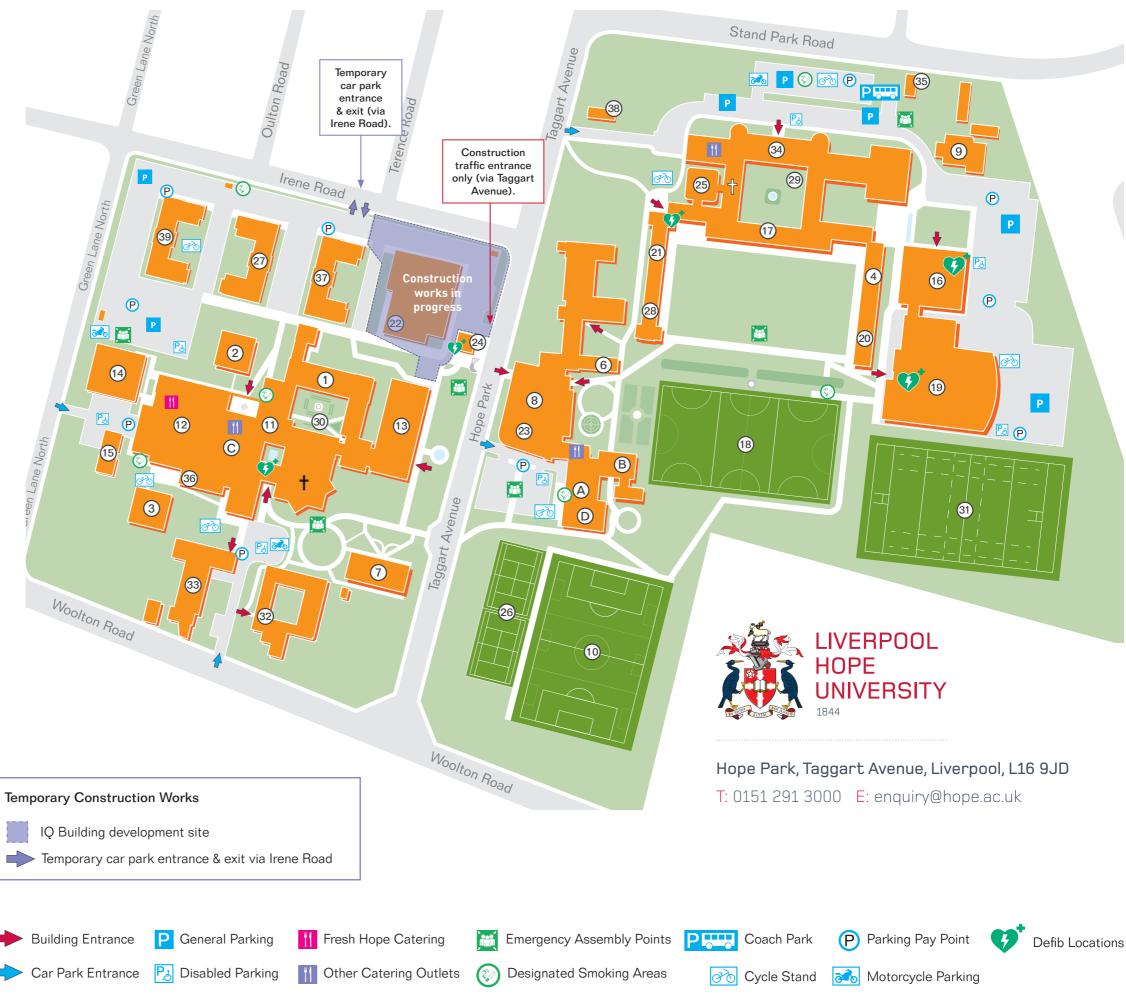

## Hope Park Campus Liverpool Hope University

| EDEN Conference and Event Suite          | A        |
|------------------------------------------|----------|
| EDEN Lounge                              | Α.       |
| EDEN Suite                               | B        |
| Our Place                                | <b>C</b> |
| Rosemary Guest Dining Room               | D        |
| Alexander Jones Building (AJB)           | . 1      |
| Angela Hall                              | . 2      |
| Austin Hall                              | . 3      |
| Catherine Booth Hall                     | . 4      |
| Chapel (Hope Park)                       | .†       |
| Chaplaincy                               | 6        |
| Conference Centre                        | . 7      |
| EDEN (Education and Enterprise) Building | . 8      |
| Estates                                  | . 9      |
| Football Pitch (3G)                      | . 10     |
| Frances Mary Lescher Building (FML)      | . 11     |
| Fresh Hope Food Court                    | . 12     |
| Gateway Building                         | . 13     |
| Geography & Environmental Sciences (GES) | . 14     |
| Green Lane Annexe (GLA)                  |          |
| Health Sciences Building                 | . 16     |
| Hilda Constance Allen Building (HCA)     | . 17     |
| Hockey Pitch                             | . 18     |
| Hope Park Sports                         | . 19     |
| Josephine Bhakita Hall                   |          |
| Kitty Wilkinson Hall                     | . 21     |
| Lecture Theatre Complex (LTC)            | . 22     |
| Liverpool Hope Business School (LHBS)    | . 23     |
| Main Lodge                               | . 24     |
| Markland                                 | . 25     |
| Netball and Tennis Courts                | . 26     |
| Newman Hall                              |          |
| Oscar Romero Hall                        |          |
| Quad (Sheppard-Worlock Library)          |          |
| Rose Garden                              |          |
| Rugby Pitch                              |          |
| Social Sciences A                        |          |
| Social Sciences B                        |          |
| Senate Room (and Trinity Chapel)         |          |
| Sheppard-Worlock Library (SWL)           |          |
| Stand Park Lodge                         |          |
| Students' Union                          |          |
| Teresa Hall                              |          |
| Taggart Lodge                            |          |
| Wesley Hall                              | . 39     |